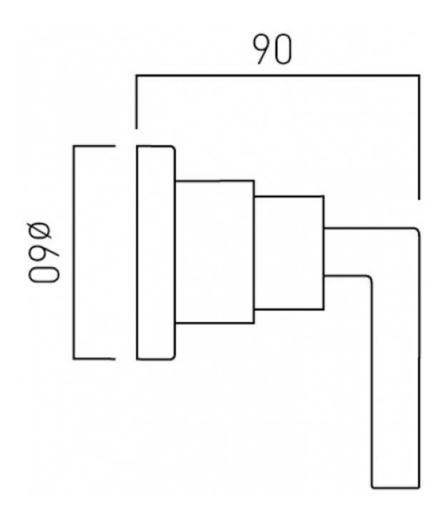

## ELEMENTS AIR HANDLE (SINGLE) CHROME

\$49

|     | Residential/Light<br>Commercial | Suitable for residential use. |
|-----|---------------------------------|-------------------------------|
| 1   | Guarantee                       | 1 Year Guarantee              |
| 3 K | Made in the United<br>Kingdom   |                               |

Handle options to be used in conjunction with the VADO TONIC range.

Add a lavish style statement in your bathroom by installing the all new range of Bathroom and Basin Taps from Vado's Tonic Range. In this Range you have the choice of three handle options.