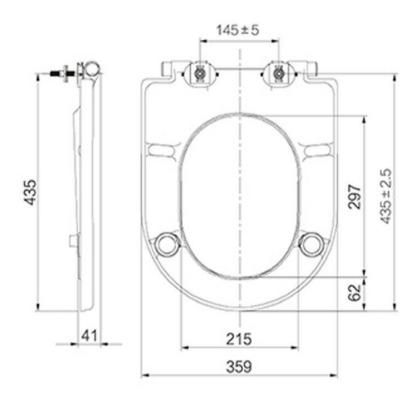

## **BLUE SINGLE FLAP SEAT - BLUE**

U7030 \$419

**ELEMENT**i

|   | Residential/Light<br>Commercial Use | Suitable for Residential/Light Commercial Use (Kitchens,<br>Bathrooms and Laundries in Hotels, Motels and<br>Retirement Villages). |
|---|-------------------------------------|------------------------------------------------------------------------------------------------------------------------------------|
|   | Commercial Use                      | Suitable for commercial use.                                                                                                       |
| 1 | Guarantee                           | 1 Year Guarantee                                                                                                                   |