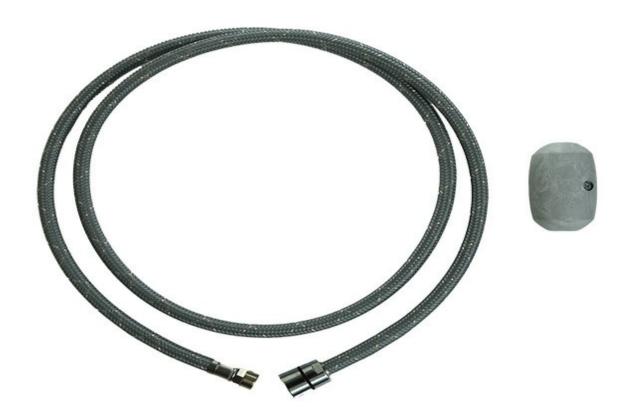

## LIVE GOOSENECK KITCHEN MIXER POS HOSE

RFLEX00135-35 \$109 NOBILIZ

|   | Residential/Light<br>Commercial Use | Suitable for Residential/Light Commercial Use (Kitchens, Bathrooms and Laundries in Hotels, Motels and Retirement Villages). |
|---|-------------------------------------|------------------------------------------------------------------------------------------------------------------------------|
|   | Commercial Use                      | Suitable for commercial use.                                                                                                 |
| 1 | Guarantee                           | 1 Year Guarantee                                                                                                             |