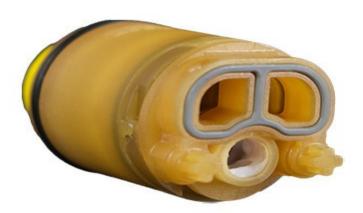

## NOBILI CARTRIDGE FOR FLAG KITCHEN MIXER

RCR280D \$195 NOBILIZ

| â | Residential/Light<br>Commercial Use | Suitable for Residential/Light Commercial Use (Kitchens,<br>Bathrooms and Laundries in Hotels, Motels and<br>Retirement Villages). |
|---|-------------------------------------|------------------------------------------------------------------------------------------------------------------------------------|
|   | Commercial Use                      | Suitable for commercial use.                                                                                                       |
| 1 | Guarantee                           | 1 Year Guarantee                                                                                                                   |