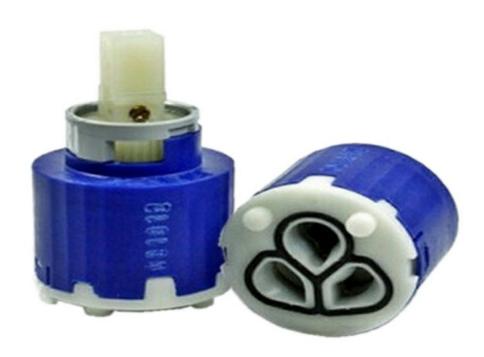

## **ZUCCHETTI PAN SERIES CARTRIDGE 35MM**

R98112 \$259 ZUCCHETTI.

| Â | Residential/Light<br>Commercial | Suitable for Residential/Light Commercial Use (Kitchens,<br>Bathrooms and Laundries in Motels, Hotels and<br>Retirement Villages) |
|---|---------------------------------|-----------------------------------------------------------------------------------------------------------------------------------|
| 1 | Guarantee                       | 1 Year Guarantee                                                                                                                  |
|   | Made in Italy                   |                                                                                                                                   |