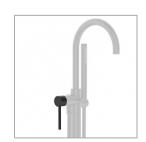

## HANDLE FOR UNO/ROTUNDA BATH FILLER - BLACK

QDB0598-49-RS POA **ELEMENT**i

Repalcement handle for Uno and Rotunda bath fillers

We carry a large range of genuine & universal spare parts, those not in stock are available to order. Please email parts@robertson.co.nz or call 09 573 0490 for more information.