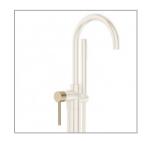

## HANDLE FOR UNO/ROTUNDA BATH FILLER - BRUSHED BRASS

QDB0598-16-RS POA **ELEMENTI** 

Repalcement handle for Uno and Rotunda bath fillers

We carry a large range of genuine & universal spare parts, those not in stock are available to order. Please email parts@robertson.co.nz or call 09 573 0490 for more information.