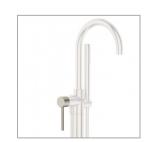

## HANDLE FOR UNO/ROTUNDA BATH FILLER - BRUSHED NICKEL

QDB0598-02-RS POA **ELEMENTI** 

Repalcement handle for Uno and Rotunda bath fillers

We carry a large range of genuine & universal spare parts, those not in stock are available to order. Please email parts@robertson.co.nz or call 09 573 0490 for more information.