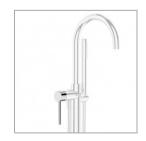

## HANDLE FOR UNO/ROTUNDA BATH FILLER - CHROME

QDB0598-01-RS POA **ELEMENTI** 

Repalcement handle for Uno and Rotunda bath fillers

We carry a large range of genuine & universal spare parts, those not in stock are available to order. Please email parts@robertson.co.nz or call 09 573 0490 for more information.