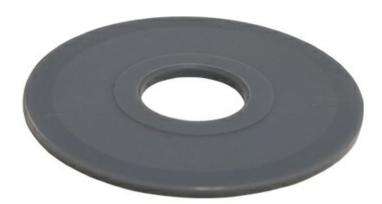

## PARISI OUTLET VALVE WASHER

PA0022 \$25 **PARISI** 

|   | Residential/Light<br>Commercial Use | Suitable for Residential/Light Commercial Use (Kitchens,<br>Bathrooms and Laundries in Hotels, Motels and<br>Retirement Villages). |
|---|-------------------------------------|------------------------------------------------------------------------------------------------------------------------------------|
| 1 | Guarantee                           | 1 Year Guarantee                                                                                                                   |
|   |                                     |                                                                                                                                    |

Replacement Washer for Parisi Inwall Cistern Outlet Valve

We carry a large range of genuine & universal spare parts, those not in stock are available to order. Please email parts@robertson.co.nz or call 09 573 0490 for more information.