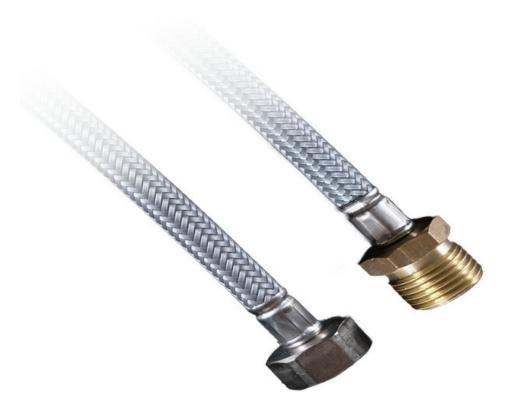

CONNECTOR HOSE EXTENSION 15F X 15M 150MM

NFS20240725-58

\$29

|                       | WaterMark Certified              | WaterMark is a regulatory Mark called upon by the Plumbing Regulators and detailed in the Plumbing Code of Australia. |
|-----------------------|----------------------------------|-----------------------------------------------------------------------------------------------------------------------|
| Ø                     | Lead Free                        | Lead Free containing 0.25% or less lead content.<br>Complies with international "Lead Free" standards                 |
| $\checkmark$          | Approved Standard:               | AS/NZS<br>3499                                                                                                        |
| amo                   | Material                         | PA (Polyamide)                                                                                                        |
| ·(¢):-                | Maximum Operating<br>Temperature | 70°C                                                                                                                  |
|                       | Maximum<br>Temperature           | 90℃                                                                                                                   |
| <b>++</b>             | Maximum Working<br>Pressure      | 10 bar 145 psi 1000Kpa                                                                                                |
| $\bar{\underline{1}}$ | Outer Diameter                   | maximum 11mm / 0.43"<br>(braided)                                                                                     |
| $\triangle$           | Flow Rate                        | 28 L/min 7.4gpm (300mm, 3 Bar, Open<br>Atmosphere)                                                                    |
| 1                     | Guarantee                        | 1 Year Guarantee                                                                                                      |
| 15                    | Guarantee                        | 15 Year Rust Resistant Guarantee                                                                                      |

## Robertson NZ Limited

Showroom: 25 Vestey Dr, Mt Wellington, Auckland, 1060 Phone: (64) 9 573 0490

These SOFTPEX® flexible connector hoses consist of a novel PEX material, which has a much greater flexibility than traditional stiff PEX hoses whilst offering high resistance to pressure and temperature. The extraordinarily chemical-resistant inner hose protects against additives to the drinking water like chlorine which helps in adhering to higher mechanical and hygienic standards.