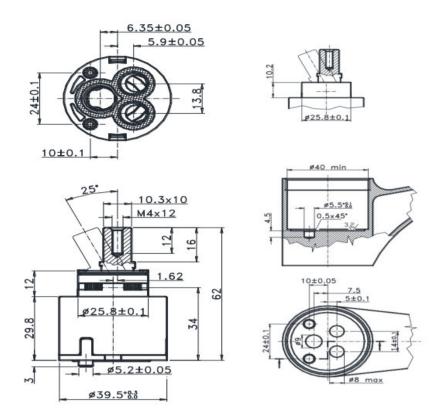

## 40MM STANDARD UNIVERSAL CARTRIDGE (FLAT SEAT)

KO40A \$35

| â | Residential/Light<br>Commercial Use | Suitable for Residential/Light Commercial Use (Kitchens,<br>Bathrooms and Laundries in Hotels, Motels and<br>Retirement Villages). |
|---|-------------------------------------|------------------------------------------------------------------------------------------------------------------------------------|
| 1 | Guarantee                           | 1 Year Guarantee                                                                                                                   |
|   |                                     |                                                                                                                                    |

40mm Standard Universal Cartridge.

We carry a large range of genuine & universal spare parts, those not in stock are available to order. Please email parts@robertson.co.nz or call 09 573 0490 for more information.