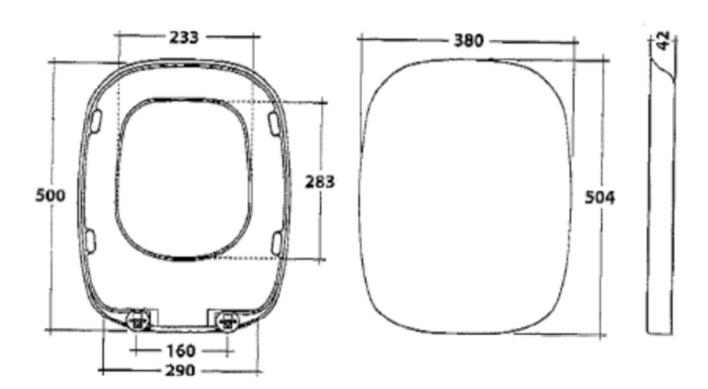

## DIAL SOFT CLOSE TOILET SEAT - WHITE

HDLZ \$595

|   | Residential/Light<br>Commercial | Suitable for Residential/Light Commercial Use (Kitchens,<br>Bathrooms and Laundries in Motels, Hotels and<br>Retirement Villages) |
|---|---------------------------------|-----------------------------------------------------------------------------------------------------------------------------------|
| 1 | Guarantee                       | 1 Year Guarantee                                                                                                                  |