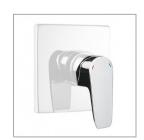

## HANDLE FOR ELLIPTIC SHOWER MIXER

EQ-2930-11EHT POA American Standard

Replacement handle for Elliptic shower mixer.

We carry a large range of genuine & universal spare parts, those not in stock are available to order. Please email parts@robertson.co.nz or call 09 573 0490 for more information.