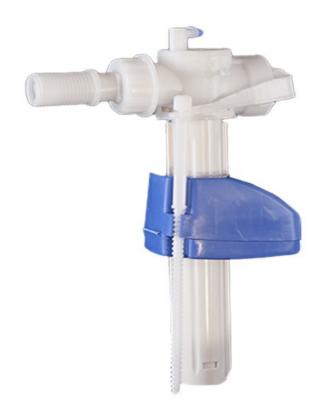

## **B3700 CISTERN TOP INLET VALVE**

B3700 \$45

**ELEMENT**i

|   | Residential/Light<br>Commercial Use | Suitable for Residential/Light Commercial Use (Kitchens,<br>Bathrooms and Laundries in Hotels, Motels and<br>Retirement Villages). |
|---|-------------------------------------|------------------------------------------------------------------------------------------------------------------------------------|
| 1 | Guarantee                           | 1 Year Guarantee                                                                                                                   |