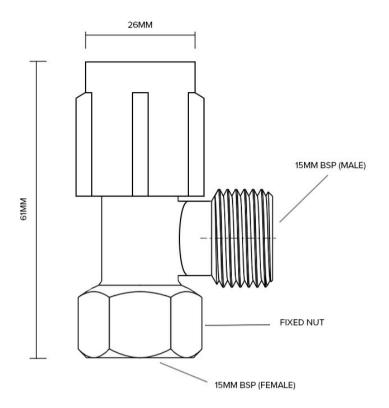

## ANGLE VALVE 15MM FEMALE X 15MM MALE

AMD409H \$19

**ELEMENT**i

|              | WaterMark Certified | WaterMark is a regulatory Mark called upon by the Plumbing Regulators and detailed in the Plumbing Code of Australia.               |
|--------------|---------------------|-------------------------------------------------------------------------------------------------------------------------------------|
| <b>-</b> ♦-  | Jumper Valve        | These valves are specifically designed to control water flow through pipes, ensuring that your taps remain leak-free and efficient. |
| lacktriangle | Ergonomic           |                                                                                                                                     |
| 0            | Lead Free           | Lead Free DZR Brass which contains 0.25% or less lead content. Complies with international "Lead Free" standards                    |
| 5            | Guarantee           | 5 Year Guarantee                                                                                                                    |
|              | Female Thread       | 15mm                                                                                                                                |
| Ш            | Male Thread         | 15mm                                                                                                                                |