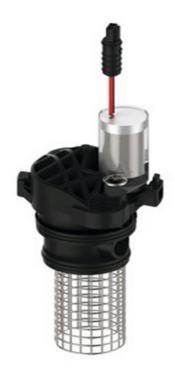

## PLANUS URINAL SOLENOID VALVE

9820089 \$1195

Residential/Light Commercial

Suitable for Residential/Light Commercial Use (Kitchens, Bathrooms and Laundries in Motels, Hotels and Retirement Villages)

TECE Planus Urinal Solenoid Valve is a first-rate urinal automatic flush system solenoid valve. Precisely designed to be precise and long-lasting, this solenoid valve precisely regulates water, initiating the flush when time is right and saving water to the highest degree. Made of sturdy, corrosion-proof material, it's built to perform in commercial and public toilet hectic conditions. The TECE Planus Urinal Solenoid Valve is an easy can be paired with TECE's Planus urinal carefree systems and experience a bathroom space that conserves water and is hygienic. Durable and dependable, the valve gives a life-long guarantee to the flushing system's efficiency and longevity and reduced wastage of water.