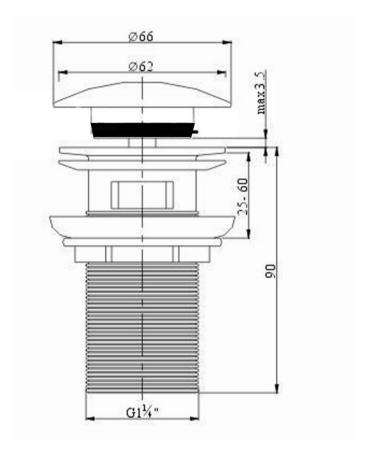

## BASIN CLICKER WASTE 32MM WITH OVERFLOW - GUN METAL

79165.29 \$109 **ELEMENT**i

|   | Residential/Light<br>Commercial | Suitable for Residential/Light Commercial Use (Kitchens,<br>Bathrooms and Laundries in Motels, Hotels and<br>Retirement Villages) |
|---|---------------------------------|-----------------------------------------------------------------------------------------------------------------------------------|
|   | Commercial Use                  | Suitable for commercial use.                                                                                                      |
| 1 | Guarantee                       | 1 Year Guarantee                                                                                                                  |

The perfect match! The Elementi 32mm basin wastes with overflow is available in multiple finishes making it easy to colour coordinate elements of the bathroom.

We carry a large range of genuine & universal spare parts, those not in stock are available to order. Please email parts@robertson.co.nz or call 09 573 0490 for more information.