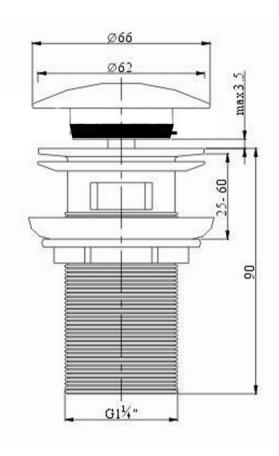

## BASIN CLICKER WASTE 32MM WITH OVERFLOW - BLACK 79165.13 \$109

ELEMENTI

|   | Residential/Light<br>Commercial | Suitable for Residential/Light Commercial Use (Kitchens,<br>Bathrooms and Laundries in Motels, Hotels and<br>Retirement Villages) |
|---|---------------------------------|-----------------------------------------------------------------------------------------------------------------------------------|
|   | Commercial Use                  | Suitable for commercial use.                                                                                                      |
| 1 | Guarantee                       | 1 Year Guarantee                                                                                                                  |

The perfect match! The Elementi 32mm basin wastes with overflow is available in multiple finishes making it easy to colour coordinate elements of the bathroom.

We carry a large range of genuine & universal spare parts, those not in stock are available to order. Please email parts@robertson.co.nz or call 09 573 0490 for more information.