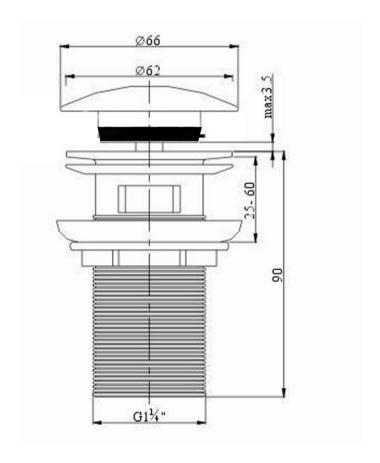

## BASIN CLICKER WASTE 32MM WITH OVERFLOW - BRUSHED NICKEL

79165.04 \$109 **ELEMENT**i

|   | Residential/Light<br>Commercial | Suitable for Residential/Light Commercial Use (Kitchens,<br>Bathrooms and Laundries in Motels, Hotels and<br>Retirement Villages) |
|---|---------------------------------|-----------------------------------------------------------------------------------------------------------------------------------|
|   | Commercial Use                  | Suitable for commercial use.                                                                                                      |
| 1 | Guarantee                       | 1 Year Guarantee                                                                                                                  |

The perfect match! The Elementi 32mm basin wastes with overflow is available in multiple finishes making it easy to colour coordinate elements of the bathroom.

We carry a large range of genuine & universal spare parts, those not in stock are available to order. Please email parts@robertson.co.nz or call 09 573 0490 for more information.