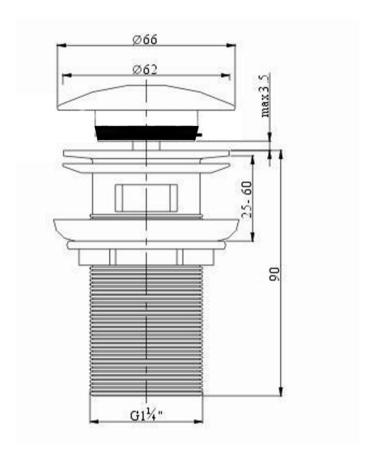

## BASIN CLICKER WASTE 32MM WITH OVERFLOW - CHROME

79165.02 \$49 **ELEMENT**i

| â | Residential/Light<br>Commercial | Suitable for Residential/Light Commercial Use (Kitchens,<br>Bathrooms and Laundries in Motels, Hotels and<br>Retirement Villages) |
|---|---------------------------------|-----------------------------------------------------------------------------------------------------------------------------------|
|   | Commercial Use                  | Suitable for commercial use.                                                                                                      |
| 1 | Guarantee                       | 1 Year Guarantee                                                                                                                  |

The perfect match! The Elementi 32mm basin wastes with overflow is available in multiple finishes making it easy to colour coordinate elements of the bathroom.

We carry a large range of genuine & universal spare parts, those not in stock are available to order. Please email parts@robertson.co.nz or call 09 573 0490 for more information.