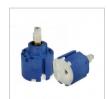

## GROHE 46MM CERAMIC CARTRIDGE

46048000 \$175

GROHE

| 15 | Guarantee                        | 15 Year Guarantee                                                                |
|----|----------------------------------|----------------------------------------------------------------------------------|
| i  | Grohe SilkMove<br>46mm Cartridge | Smoothest handling for effortless precision and ultimate comfort for a lifetime. |
| i  | Grohe Quality                    | Designed & Engineered in<br>Germany                                              |

## 46mm Ceramic Grohe Cartridge.

We carry a large range of genuine & universal spare parts, those not in stock are available to order. Please email parts@robertson.co.nz or call 09 573 0490 for more information.