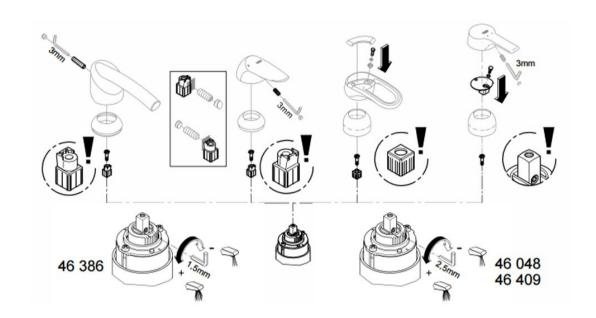

## GROHE 46MM CERAMIC CARTRIDGE

46048000 \$175

GROHE

| 15 | Guarantee                        | 15 Year Guarantee                                                                |
|----|----------------------------------|----------------------------------------------------------------------------------|
| i  | Grohe SilkMove<br>46mm Cartridge | Smoothest handling for effortless precision and ultimate comfort for a lifetime. |
| i  | Grohe Quality                    | Designed & Engineered in<br>Germany                                              |

## 46mm Ceramic Grohe Cartridge.

We carry a large range of genuine & universal spare parts, those not in stock are available to order. Please email parts@robertson.co.nz or call 09 573 0490 for more information.