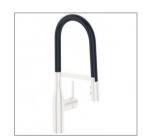

## RUBBER PULL DOWN HOSE FOR UNO KITCHEN MIXER - BRUSHED NICKEL

**ELEMENTI** 

42925.04 \$179

## SPECIFICATION COMING SOON

Residential/Light Commercial Use Suitable for Residential/Light Commercial Use (Kitchens, Bathrooms and Laundries in Hotels, Motels and Retirement Villages).

Guarantee

1 Year Guarantee