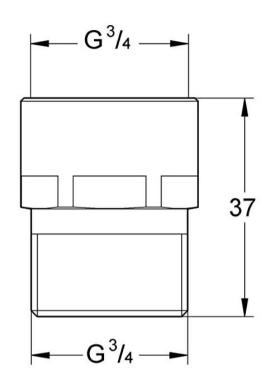

## ORIGINAL WAS HOSE-BURST PROTECTION 3/4"

41001000

\$75

GROHE

|    | Residential/Light<br>Commercial Use | Suitable for Residential/Light Commercial Use (Kitchens,<br>Bathrooms and Laundries in Hotels, Motels and<br>Retirement Villages). |
|----|-------------------------------------|------------------------------------------------------------------------------------------------------------------------------------|
|    | Commercial Use                      | Suitable for commercial use.                                                                                                       |
| 15 | Guarantee                           | 15 Year Guarantee                                                                                                                  |
| i  | Grohe StarLight                     | Made-to-last surfaces ranging from precious matt to shiny like a diamond.                                                          |