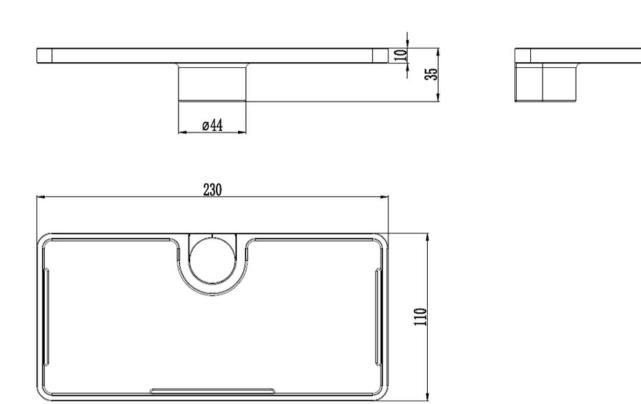

## ELEMENTI SHOWER SHELF TO FIT 30MM RAIL - GUN METAL

**ELEMENT**i

40355.29 \$165

| Â | Residential/Light<br>Commercial Use | Suitable for Residential/Light Commercial Use (Kitchens,<br>Bathrooms and Laundries in Hotels, Motels and<br>Retirement Villages). |
|---|-------------------------------------|------------------------------------------------------------------------------------------------------------------------------------|
| 1 | Guarantee                           | 1 Year Guarantee                                                                                                                   |
| ҂ | Flawless Finish                     | Advanced plating provides a durable surface with a long lasting finish                                                             |