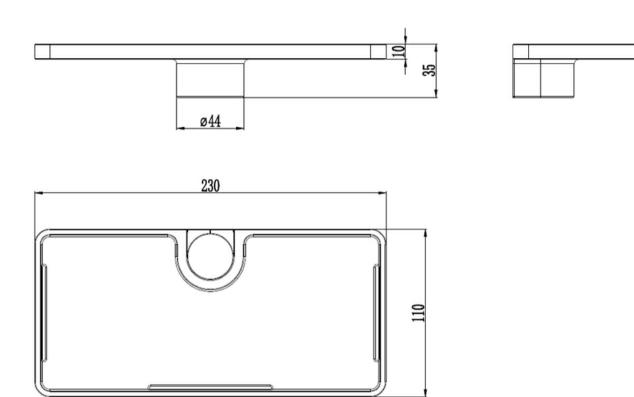

## ELEMENTI SHOWER SHELF TO FIT 30MM RAIL - BRUSHED BRASS

40355.07 \$145 **ELEMENT**i

|   | Residential/Light<br>Commercial Use | Suitable for Residential/Light Commercial Use (Kitchens,<br>Bathrooms and Laundries in Hotels, Motels and<br>Retirement Villages). |
|---|-------------------------------------|------------------------------------------------------------------------------------------------------------------------------------|
| 1 | Guarantee                           | 1 Year Guarantee                                                                                                                   |
| ☆ | Flawless Finish                     | Advanced plating provides a durable surface with a long lasting finish                                                             |
|   |                                     | lasting finish                                                                                                                     |