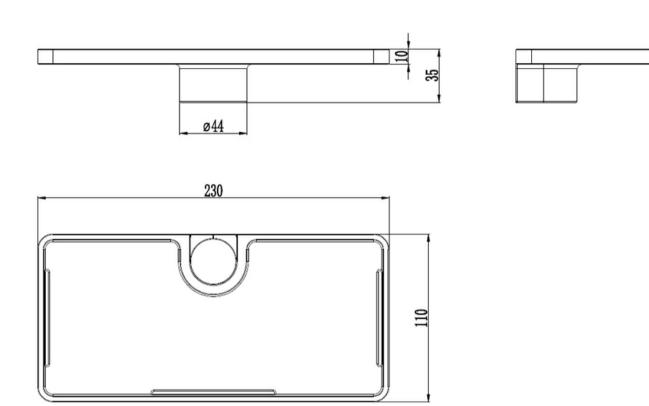

## ELEMENTI SHOWER SHELF TO FIT 30MM RAIL - BRUSHED NICKEL

**ELEMENT**i

40355.04 \$109

| Â | Residential/Light<br>Commercial Use | Suitable for Residential/Light Commercial Use (Kitchens,<br>Bathrooms and Laundries in Hotels, Motels and<br>Retirement Villages). |
|---|-------------------------------------|------------------------------------------------------------------------------------------------------------------------------------|
| 1 | Guarantee                           | 1 Year Guarantee                                                                                                                   |
| 术 | Flawless Finish                     | Advanced plating provides a durable surface with a long lasting finish                                                             |