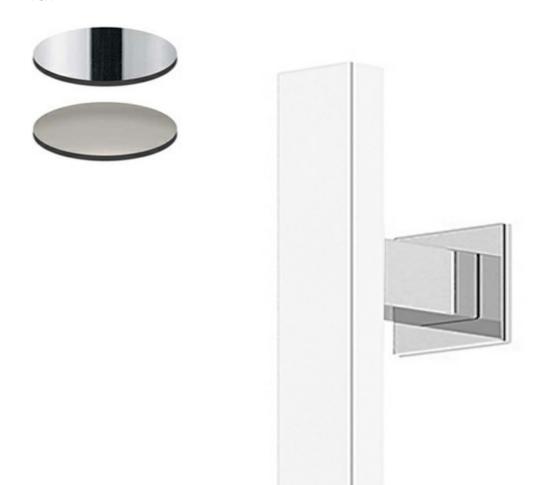

## SENSO WALL FIXING BRACKET - CHROME

40320.02 POA

| Â | Residential/Light<br>Commercial Use | Suitable for Residential/Light Commercial Use (Kitchens,<br>Bathrooms and Laundries in Hotels, Motels and<br>Retirement Villages). |
|---|-------------------------------------|------------------------------------------------------------------------------------------------------------------------------------|
| 1 | Guarantee                           | 1 Year Guarantee                                                                                                                   |

Replacement Wall Fixing Bracket for Senso Slide & Column Shower

We carry a large range of genuine & universal spare parts, those not in stock are available to order. Please email parts@robertson.co.nz or call 09 573 0490 for more information. ELEMENTI