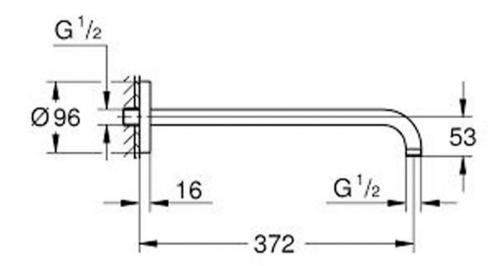

## RAINSHOWER WALL ARM 372MM CHROME

28982000 \$1269

GROHE

|    | Residential/Light<br>Commercial | Suitable for Residential/Light Commercial Use (Kitchens,<br>Bathrooms and Laundries in Motels, Hotels and<br>Retirement Villages) |
|----|---------------------------------|-----------------------------------------------------------------------------------------------------------------------------------|
| 15 | Guarantee                       | 15 Year Guarantee                                                                                                                 |
| i  | Grohe Light                     | Developed to minimise the presence of lead and nickel in drinking water                                                           |
| i  | Grohe StarLight                 | Made-to-last surfaces ranging from precious matt to shiny like a diamond.                                                         |
| i  | Grohe Quality                   | Designed & Engineered in<br>Germany                                                                                               |
|    |                                 |                                                                                                                                   |