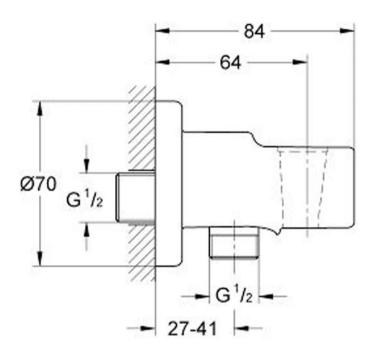

## RELEXA WALL OUTLET AND BRACKET CHROME

28628000 \$159

GROHE

|    | Residential/Light<br>Commercial | Suitable for Residential/Light Commercial Use (Kitchens,<br>Bathrooms and Laundries in Motels, Hotels and<br>Retirement Villages) |
|----|---------------------------------|-----------------------------------------------------------------------------------------------------------------------------------|
| 15 | Guarantee                       | 15 Year Guarantee                                                                                                                 |
| i  | Grohe StarLight                 | Made-to-last surfaces ranging from precious matt to shiny like a diamond.                                                         |
| i  | Grohe Quality                   | Designed & Engineered in<br>Germany                                                                                               |