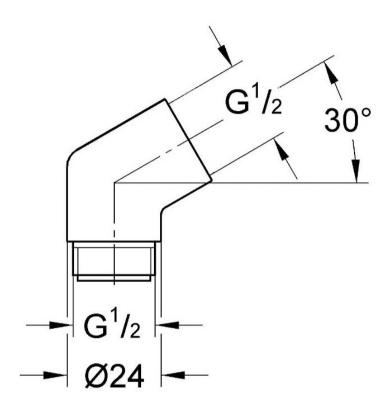

## ANGLE ADAPTER FOR HAND PIECE CHROME

28389000 \$215 GROHE

|    | Residential/Light<br>Commercial | Suitable for Residential/Light Commercial Use (Kitchens,<br>Bathrooms and Laundries in Motels, Hotels and<br>Retirement Villages) |
|----|---------------------------------|-----------------------------------------------------------------------------------------------------------------------------------|
| 15 | Guarantee                       | 15 Year Guarantee                                                                                                                 |
| i  | Grohe StarLight                 | Made-to-last surfaces ranging from precious matt to shiny like a diamond.                                                         |

The Grohe Angle Adapter for Hand Piece allows hand shower to be used to be used with a hand shower or shower bar.