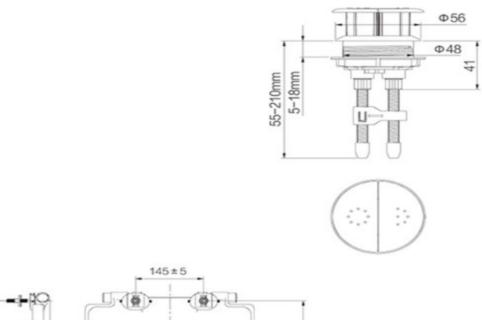

## BLUE SEAT AND RAISED BUTTON KIT

24079.00 \$359 **ELEMENT**i

| â | Residential/Light<br>Commercial Use | Suitable for Residential/Light Commercial Use (Kitchens, Bathrooms and Laundries in Hotels, Motels and Retirement Villages). |
|---|-------------------------------------|------------------------------------------------------------------------------------------------------------------------------|
| 1 | Guarantee                           | 1 Year Guarantee                                                                                                             |

Combine with the Assist Accessible CC BTW toilet suite for a stylish solution for accessible applications including those with visual impairment.