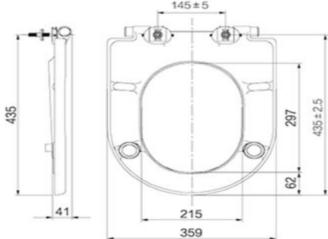

## BLUE SEAT AND RAISED BUTTON KIT

24079.00 \$359 **ELEMENT**i

| â | Residential/Light<br>Commercial Use | Suitable for Residential/Light Commercial Use (Kitchens, Bathrooms and Laundries in Hotels, Motels and Retirement Villages). |
|---|-------------------------------------|------------------------------------------------------------------------------------------------------------------------------|
| 1 | Guarantee                           | 1 Year Guarantee                                                                                                             |

Combine with the Assist Accessible CC BTW toilet suite for a stylish solution for accessible applications including those with visual impairment.