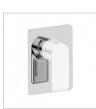

## ROBE SHOWER MIXER FACEPLATE WHITE

1D011AWCP

**ELEMENT**i

|   | Residential/Light<br>Commercial Use | Suitable for Residential/Light Commercial Use (Kitchens,<br>Bathrooms and Laundries in Hotels, Motels and<br>Retirement Villages). |
|---|-------------------------------------|------------------------------------------------------------------------------------------------------------------------------------|
| 1 | Guarantee                           | 1 Year Guarantee                                                                                                                   |
| 1 | Guarantee                           | 1 Year Guarantee                                                                                                                   |

Replacement Faceplate for Robe Shower Mixer

We carry a large range of genuine & universal spare parts, those not in stock are available to order. Please email parts@robertson.co.nz or call 09 573 0490 for more information.