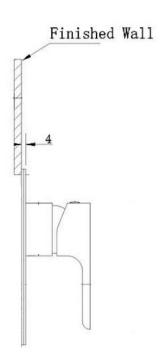

## ROBE SHOWER MIXER FACEPLATE WHITE

1D011AWCP

**ELEMENT**i

|   | Residential/Light<br>Commercial Use | Suitable for Residential/Light Commercial Use (Kitchens,<br>Bathrooms and Laundries in Hotels, Motels and<br>Retirement Villages). |
|---|-------------------------------------|------------------------------------------------------------------------------------------------------------------------------------|
| 1 | Guarantee                           | 1 Year Guarantee                                                                                                                   |
| 1 | Guarantee                           | 1 Year Guarantee                                                                                                                   |