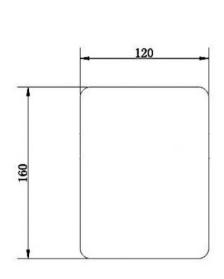

## ROBE SHOWER MIXER FACEPLATE WHITE

1D011AWCP

**ELEMENT**i

|   | Residential/Light<br>Commercial Use | Suitable for Residential/Light Commercial Use (Kitchens,<br>Bathrooms and Laundries in Hotels, Motels and<br>Retirement Villages). |
|---|-------------------------------------|------------------------------------------------------------------------------------------------------------------------------------|
| 1 | Guarantee                           | 1 Year Guarantee                                                                                                                   |
| 1 | Guarantee                           | 1 Year Guarantee                                                                                                                   |