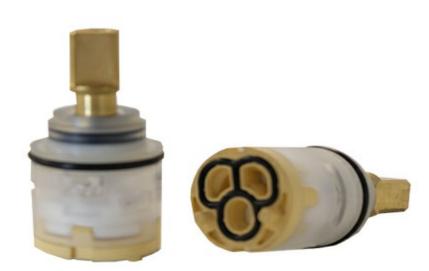

## CARTRIDGE FOR ION EXTENDED HEIGHT BASIN MIXER 25MM

**ELEMENTI** 

1B0099N \$69

|   | Residential/Light<br>Commercial Use | Suitable for Residential/Light Commercial Use (Kitchens,<br>Bathrooms and Laundries in Hotels, Motels and<br>Retirement Villages). |
|---|-------------------------------------|------------------------------------------------------------------------------------------------------------------------------------|
| 1 | Guarantee                           | 1 Year Guarantee                                                                                                                   |

Replacement Cartridge for ION Extended Height Basin Mixer

We carry a large range of genuine & universal spare parts, those not in stock are available to order. Please email parts@robertson.co.nz or call 09 573 0490 for more information.