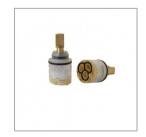

## CARTRIDGE FOR ION EXTENDED HEIGHT BASIN MIXER 25MM

**ELEMENTI** 

1B0099N \$69

|   | Residential/Light<br>Commercial Use | Suitable for Residential/Light Commercial Use (Kitchens,<br>Bathrooms and Laundries in Hotels, Motels and<br>Retirement Villages). |
|---|-------------------------------------|------------------------------------------------------------------------------------------------------------------------------------|
| 1 | Guarantee                           | 1 Year Guarantee                                                                                                                   |

Replacement Cartridge for ION Extended Height Basin Mixer

We carry a large range of genuine & universal spare parts, those not in stock are available to order. Please email parts@robertson.co.nz or call 09 573 0490 for more information.