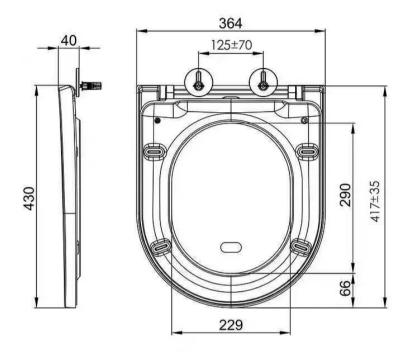

Replacement Toilet Seat for Uno Overheight Accessible CC BTW Toilet Suite

We carry a large range of genuine & universal spare parts, those not in stock are available to order. Please email parts@robertson.co.nz or call 09 573 0490 for more information.