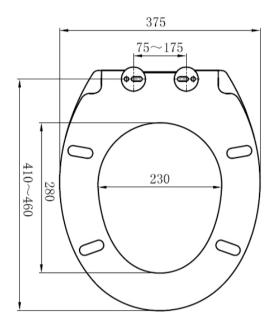

## STANDARD SOFT CLOSE TOILET SEAT

12899.12 \$175

AMERICAN STANDARD





| Â | Residential/Light<br>Commercial | Suitable for Residential/Light Commercial Use (Kitchens,<br>Bathrooms and Laundries in Motels, Hotels and<br>Retirement Villages)                                    |
|---|---------------------------------|----------------------------------------------------------------------------------------------------------------------------------------------------------------------|
| 1 | Guarantee                       | 1 Year Guarantee                                                                                                                                                     |
|   | Soft Close Seat                 | The Soft Close automatic closure system finally puts an end to noisy closing WC seats. Just a fingertip touch and the lid closes all by