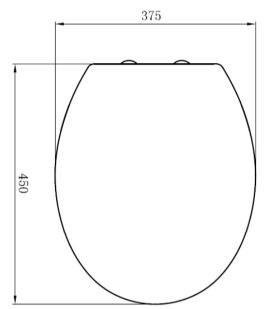

## STANDARD SOFT CLOSE TOILET SEAT

12899.12 \$175

AMERICAN STANDARD





| Â | Residential/Light<br>Commercial | Suitable for Residential/Light Commercial Use (Kitchens,<br>Bathrooms and Laundries in Motels, Hotels and<br>Retirement Villages)                                    |
|---|---------------------------------|----------------------------------------------------------------------------------------------------------------------------------------------------------------------|
| 1 | Guarantee                       | 1 Year Guarantee                                                                                                                                                     |
|   | Soft Close Seat                 | The Soft Close automatic closure system finally puts an end to noisy closing WC seats. Just a fingertip touch and the lid closes all by i