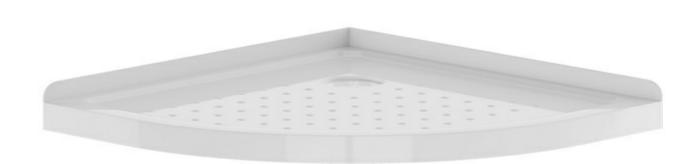

## SHOWER TRAY 820MM ROUND CORNER WASTE

11425.02 \$485 **ELEMENTI** 

| 0 | Rear Upstand | 40mm rear upstand and interlocking side channels ensure water stays within the tray.                                                  |
|---|--------------|---------------------------------------------------------------------------------------------------------------------------------------|
|   | Reinforced   | Trays are reinforced with timber and backed with fibreglass to ensure self supporting rigidity.                                       |
|   | Safety Lip   | A 5mm Safety Lip on the front edge of the tray, creates more surface to silicone preventing leakage from under the door or extrusion. |