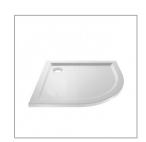

## SHOWER TRAY 820MM ROUND CORNER WASTE

11425.02 \$485 **ELEMENTI** 

| 0 | Rear Upstand | 40mm rear upstand and interlocking side channels ensure water stays within the tray.                                                  |
|---|--------------|---------------------------------------------------------------------------------------------------------------------------------------|
|   | Reinforced   | Trays are reinforced with timber and backed with fibreglass to ensure self supporting rigidity.                                       |
|   | Safety Lip   | A 5mm Safety Lip on the front edge of the tray, creates more surface to silicone preventing leakage from under the door or extrusion. |