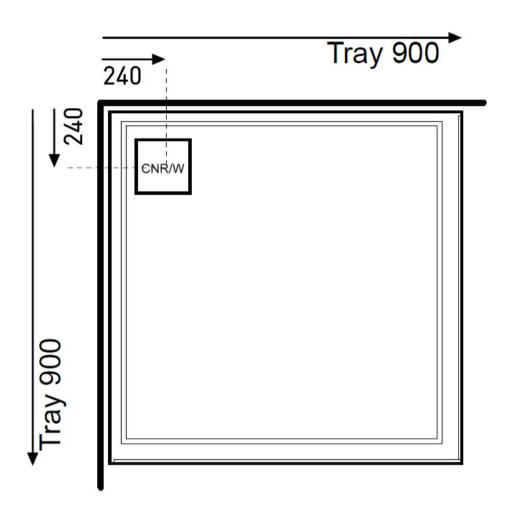

## SHOWER TRAY EVOLVE 900X900 2 SIDED SQUARE CORNER WASTE

**ELEMENTI** 

11408.02 \$789

|          | Residential/Light<br>Commercial Use | Suitable for Residential/Light Commercial Use (Kitchens, Bathrooms and Laundries in Hotels, Motels and Retirement Villages).          |
|----------|-------------------------------------|---------------------------------------------------------------------------------------------------------------------------------------|
| 8        | Rear Upstand                        | 40mm rear upstand and interlocking side channels ensure water stays within the tray.                                                  |
|          | Safety Lip                          | A 5mm Safety Lip on the front edge of the tray, creates more surface to silicone preventing leakage from under the door or extrusion. |
| <b>R</b> | Weight Tested                       | Weight Tested to 200kg                                                                                                                |