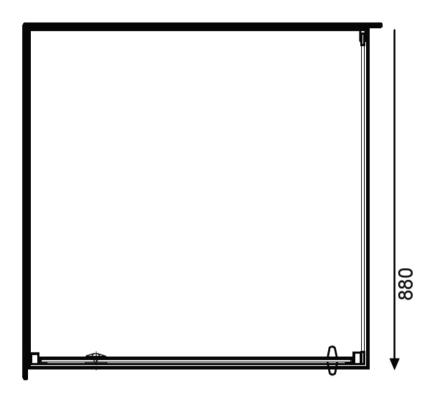

## SHOWER GLASS PANEL 900MM SQUARE

\$395

**ELEMENT**i

| Â            | Residential/Light<br>Commercial | Suitable for Residential/Light Commercial Use (Kitchens,<br>Bathrooms and Laundries in Motels, Hotels and<br>Retirement Villages) |
|--------------|---------------------------------|-----------------------------------------------------------------------------------------------------------------------------------|
| 10           | Guarantee                       | 10 Year Guarantee                                                                                                                 |
| $\checkmark$ | AS NZS 2208                     | Safety Glass tested to AS NZS 2208 standard.                                                                                      |